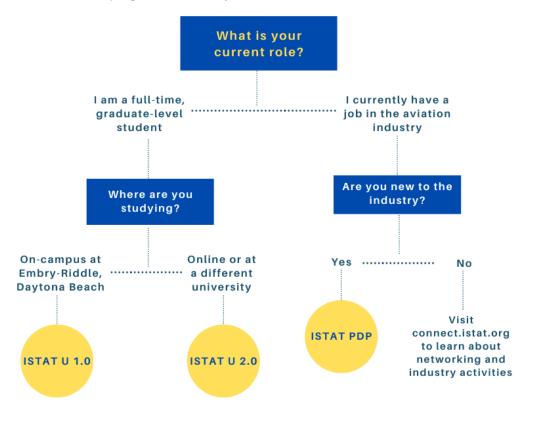

### **ISTAT University (ISTAT U) 1.0**

The ISTAT U 1.0 program is offered by the ISTAT Foundation in partnership with Embry-Riddle Aeronautical University, Daytona Beach (ERAU DB). It provides an overview of the many facets of the aviation finance and leasing industry and exposes students to real world concepts and methodologies.

- Who is it for? Full-time masters-level students at ERAU DB.
- How is the course delivered? The program is administered by faculty at ERAU DB over two semesters, on campus at ERAU DB.

### ISTAT University (ISTAT U) 2.0

The ISTAT U 2.0 program is offered by the ISTAT Foundation in partnership with Embry-Riddle Aeronautical University (ERAU). It provides an overview of the many facets of the aviation finance and leasing industry and exposes students to real world concepts and methodologies.

### • Who is it for?

Full-time masters-level students at any university worldwide. The student must be enrolled in one of the following areas of study: finance, accounting, economics, or business and must meet a minimum GPA requirement.

How is the course delivered? The program is administered by faculty at ERAU DB over three web-based, OnDemand courses offered between October and May.

## **ISTAT Professional Development Program (PDP)**

The ISTAT Professional Development Program (PDP) is run by ISTAT, in association with PwC. It takes a deep dive into the airline industry, the design, manufacturing, maintenance, and valuation of commercial aircraft, and the trading & financing of them.

• Who is it for?

This program is designed for professionals with 1-5 years of experience in the industry. Applicants must be members of ISTAT, an ISTAT member company, or recommended by an ISTAT member.

### • How is the course delivered?

The program takes place over four in-person modules: three, three-day classroom modules, plus a oneday session. Locations vary depending on the program year.

ISTAT PDP is a separate program from ISTAT U 1.0 and 2.0. These programs are not connected.